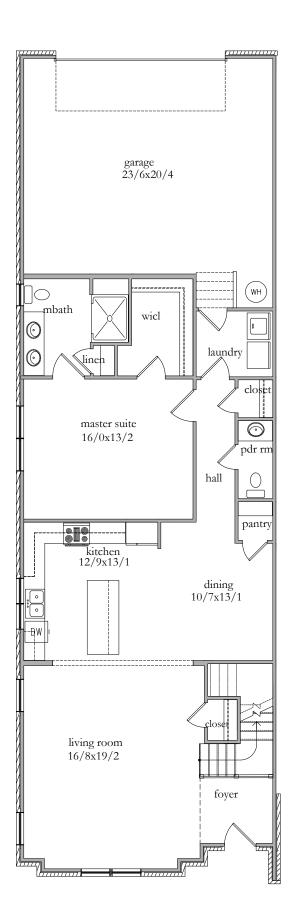

## The Kensington 3 Bedrooms • 2.5 Bathrooms • 2,323 sqft.

The Kensington at Chelsea offers maintenance free living with a highly desired master on the main level! This incredible townhome offers 2 additional bedrooms upstairs, each with walk in closets, and a loft space, which could be used as a home office, library, theatre or exercise room. The opportunities are endless! The open concept plan is excellent for gathering friends and family with a large island open to both the dining room and living room. Park behind the home in the attached 2 car garage, and enjoy the convenience and lifestyle of Hollingsworth Park at Verdae!