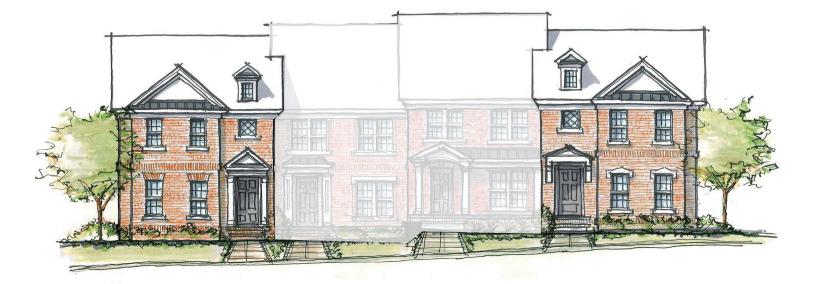

## CHELSEA TOWNES HOLLINGSWORTH PARK —VERDAE—

## The Kensington 3 Bedrooms • 2.5 Bathrooms • 2,323 sqft.

The Kensington at Chelsea offers maintenance free living with a highly desired master on the main level! This incredible townhome offers 2 additional bedrooms upstairs, each with walk in closets, and a loft space, which could be used as a home office, library, theatre or exercise room. The opportunities are endless! The open concept plan is excellent for gathering friends and family with a large island open to both the dining room and living room. Park behind the home in the attached 2 car garage, and enjoy the convenience and lifestyle of Hollingsworth Park at Verdae!