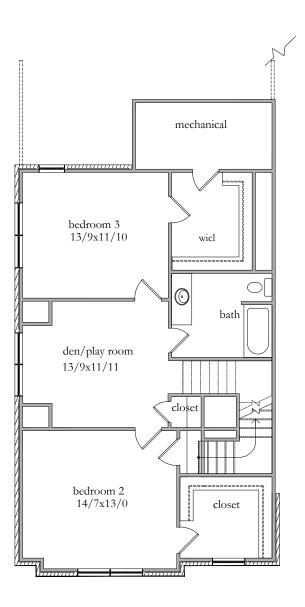

## The Kensington 3 Bedrooms • 2.5 Bathrooms • 2,323 sqft.

The Kensington at Chelsea offers maintenance free living with a highly desired master on the main level! This incredible townhome offers 2 additional bedrooms upstairs, each with walk in closets, and a loft space, which could be used as a home office, library, theatre or exercise room. The opportunities are endless! The open concept plan is excellent for gathering friends and family with a large island open to both the dining room and living room. Park behind the home in the attached 2 car garage, and enjoy the convenience and lifestyle of Hollingsworth Park at Verdae!